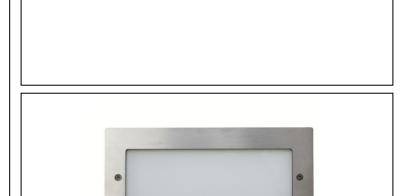

## **Brick Light**

Article 412L6H

Product type wall recessed

Body material

Die-casting aluminium EN47100, prior the painting process, washed with stones. Painting made by polyester powder with high resistant against oxidation.

Tempered glass diffuser in sand blasted finish 4mm thick and silicon gasket.

Screws in A2 stainless steel

Recessed box is in a high density polyethylene with a security ring in nylon material loaded with 30% glass fibre.

Ring in stainless steel AISI 316L 4mm thick

IK03 IP65 Powered by Citizen Electronics CLL130 6W 600lm 3000°K RA80

Tranformer GE - IP67

Dimmable: NO