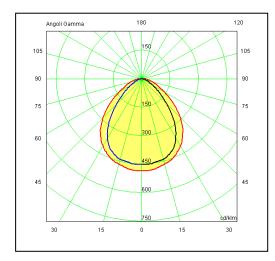

Ring in stainless steel AISI 316L 4mm thick

IK03 IP65 Powered by Citizen Electronics CLL130 6W 600lm 3000°K RA80

Tranformer GE - IP67

Dimmable: NO