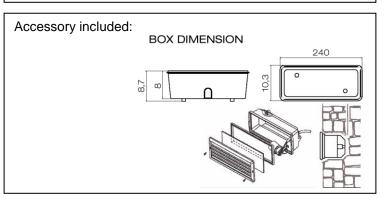

Tempered glass diffuser in sand blasted finish 4mm thick and silicon gasket.

Screws in A2 stainless steel

Recessed box is in a high density polyethylene with a security ring in nylon material loaded with 30% glass fibre.